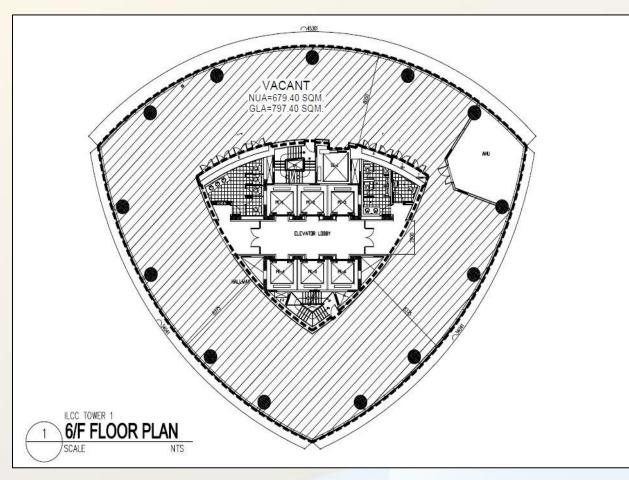

### Cafeteria

Insular Life Drive, Filinvest Corporate City, Alabang, Muntinlupa City

Typical Floor Plan

| Floor                  | Area (sqm) | Rent<br>(PHP / sqm / Month) | Handover Condition | Availability  |
|------------------------|------------|-----------------------------|--------------------|---------------|
| 6 <sup>th</sup> Floor  | 797.40     | PHP 720.00                  | Partially Fitted   | Immediate     |
| 9th Floor (Unit 7)     | 78.72      | PHP 720.00                  | Partially Fitted   | Immediate     |
| 18th Floor             | 841.60     | PHP 720.00                  | Partially Fitted   | Immediate     |
| 21 <sup>st</sup> Floor | 777.03     | PHP 720.00                  | Partially Fitted   | December 2024 |
| 22 <sup>nd</sup> Floor | 281.02     | PHP 720.00                  | Partially Fitted   | Immediate     |
| 26 <sup>th</sup> Floor | 541.21     | PHP 720.00                  | Partially Fitted   | August 2024   |

\*CUSA Fee - PHP150.00 / sqm for traditional office hours PHP250.00 / sqm for 24/7 operations

Insular Life Drive, Filinvest Corporate City, Alabang, Muntinlupa City

6<sup>th</sup> Floor

9<sup>th</sup> Floor (Unit 7)