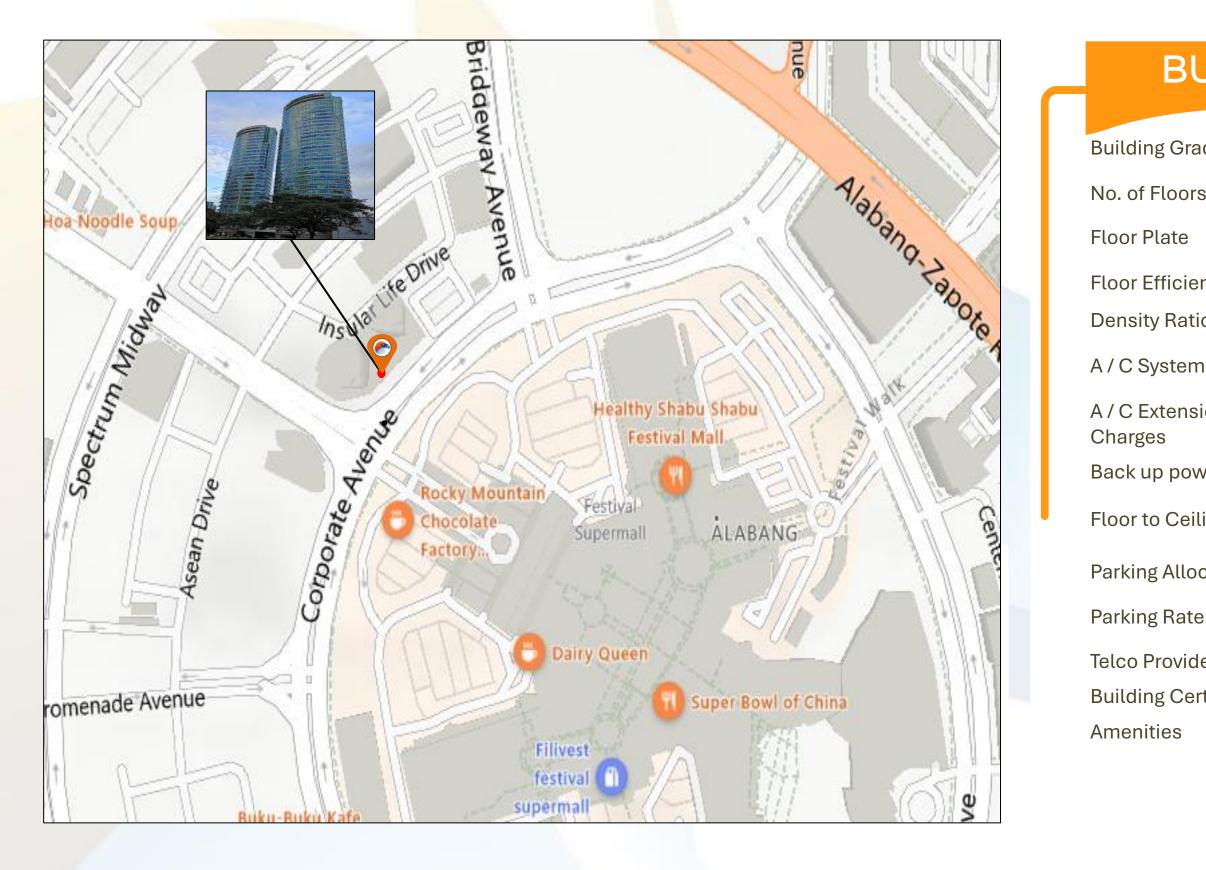

# INSULAR LIFE CORPORATE CENTRE (TOWER 1)

Insular Life Drive, Filinvest Corporate City, Alabang, Muntinlupa City

Insular Life Drive, Filinvest Corporate City, Alabang, Muntinlupa City

## **BUILDING SPECIFICATIONS**

| ade                 | Grade A                                                                                                                                               |
|---------------------|-------------------------------------------------------------------------------------------------------------------------------------------------------|
| S                   | 33-storey                                                                                                                                             |
|                     | Approx. 800 sqm per floor                                                                                                                             |
| ency                | 86 %                                                                                                                                                  |
| io                  | 1:5.5                                                                                                                                                 |
| ns                  | Centralized A/C                                                                                                                                       |
| sion                | PHP 2,000 / hour                                                                                                                                      |
| wer                 | 100 %                                                                                                                                                 |
| ling Height         | 2.7 Meters                                                                                                                                            |
| ocation             | 1 : 100 sqm                                                                                                                                           |
| е                   | 4,500.00 / slot / month + VAT                                                                                                                         |
| lers<br>rtification | Globe, Sky Cable, Bayantel, Smart, Contel, & Radius<br>PEZA Certified                                                                                 |
|                     | <ul> <li>Auditorium</li> <li>Banks</li> <li>Café (Sprsso and New Bistro)</li> <li>Cafeteria</li> <li>Prayer Room</li> <li>Baskotball Court</li> </ul> |