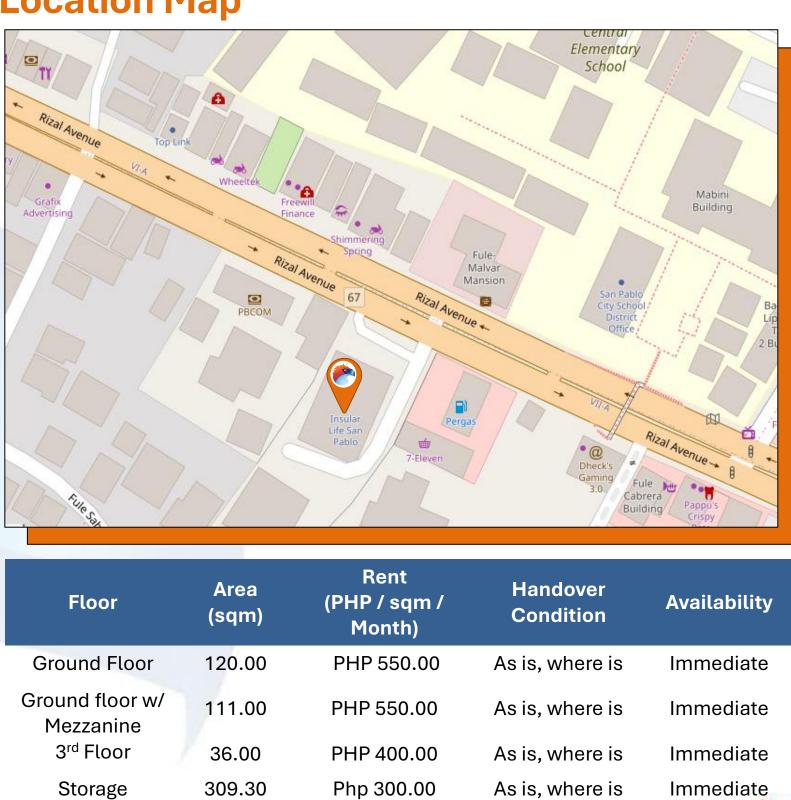

# **Insular Life – San Pablo**

No. 61 Rizal Avenue, San Pablo City

| Area<br>sqm) | Rent<br>(PHP / sqm /<br>Month) | Handover<br>Condition | Availability |
|--------------|--------------------------------|-----------------------|--------------|
| 20.00        | PHP 550.00                     | As is, where is       | Immediate    |
| 11.00        | PHP 550.00                     | As is, where is       | Immediate    |
| 6.00         | PHP 400.00                     | As is, where is       | Immediate    |
| )9.30        | Php 300.00                     | As is, where is       | Immediate    |

## **Location Map**

\*Can be subdivided, unit area size ranges from 23 – 85 sqm

| ea (sqm) | Rent<br>(PHP / sqm /<br>Month) | Handover<br>Condition | Availability |
|----------|--------------------------------|-----------------------|--------------|
| 444.10   | PHP 400.00                     | As is, where is       | Immediate    |
| 444.10   | PHP 300.00                     | As is, where is       | Immediate    |