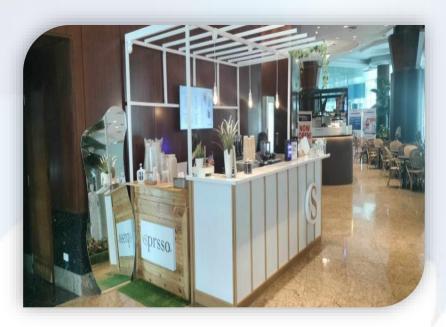

### Auditorium

Prayer Room

Café

### Banks

### Cafeteria

Insular Life Drive, Filinvest Corporate City, Alabang, Muntinlupa City

Typical Floor Plan

| Floor                  | Area (sqm) | Rent<br>(PHP / sqm / Month) | Handover Condition | Availability  |
|------------------------|------------|-----------------------------|--------------------|---------------|
| 6 <sup>th</sup> Floor  | 797.40     | PHP 720.00                  | Partially Fitted   | Immediate     |
| 9th Floor (Unit 7)     | 78.72      | PHP 720.00                  | Partially Fitted   | Immediate     |
| 18th Floor             | 841.60     | PHP 720.00                  | Partially Fitted   | Immediate     |
| 21 <sup>st</sup> Floor | 777.03     | PHP 720.00                  | Partially Fitted   | December 2024 |
| 22 <sup>nd</sup> Floor | 281.02     | PHP 720.00                  | Partially Fitted   | Immediate     |
| 26 <sup>th</sup> Floor | 541.21     | PHP 720.00                  | Partially Fitted   | August 2024   |