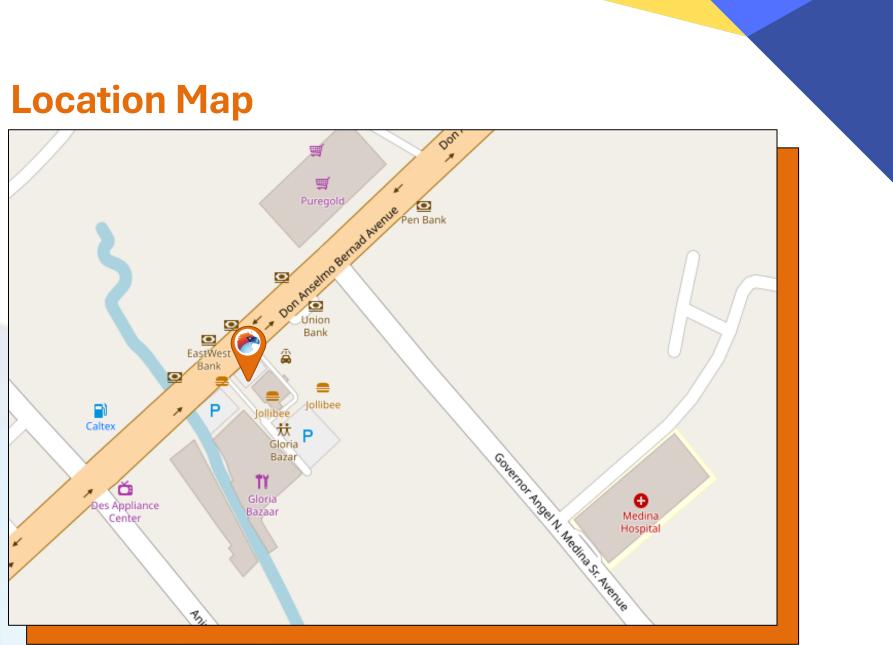

## **Insular Life – Ozamis**

Don Anselmo Bernad Ave. cor. Jose Abad Santos St., Ozamis City

| Floor                 | Area<br>(sqm) | <b>Rent</b><br>(PHP / sqm /<br>Month) | Handover<br>Condition | Availability |
|-----------------------|---------------|---------------------------------------|-----------------------|--------------|
| 2 <sup>nd</sup> Floor | 35.38         | PHP 325.00                            | As is, where is       | Immediate    |
| 2 <sup>nd</sup> Floor | 37.00         | PHP 325.00                            | As is, where is       | Immediate    |