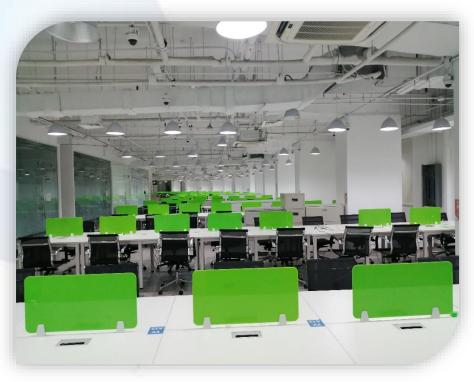

### Cafeteria

Insular Life Drive, Filinvest Corporate City, Alabang, Muntinlupa City

Typical Floor Plan

| Floor                  | Area (sqm) | Rent<br>(PHP / sqm / Month) | Handover Condition | Availability  |
|------------------------|------------|-----------------------------|--------------------|---------------|
| 6 <sup>th</sup> Floor  | 797.40     | PHP 720.00                  | Partially Fitted   | Immediate     |
| 9th Floor (Unit 7)     | 78.72      | PHP 720.00                  | Partially Fitted   | Immediate     |
| 18th Floor             | 841.60     | PHP 720.00                  | Partially Fitted   | Immediate     |
| 21 <sup>st</sup> Floor | 777.03     | PHP 720.00                  | Partially Fitted   | December 2024 |
| 22 <sup>nd</sup> Floor | 281.02     | PHP 720.00                  | Partially Fitted   | Immediate     |
| 26 <sup>th</sup> Floor | 541.21     | PHP 720.00                  | Partially Fitted   | August 2024   |

\*CUSA Fee - PHP150.00 / sqm for traditional office hours PHP250.00 / sqm for 24/7 operations

Insular Life Drive, Filinvest Corporate City, Alabang, Muntinlupa City

6<sup>th</sup> Floor

9<sup>th</sup> Floor (Unit 7)

21st Floor

22nd Floor

Insular Life Drive, Filinvest Corporate City, Alabang, Muntinlupa City