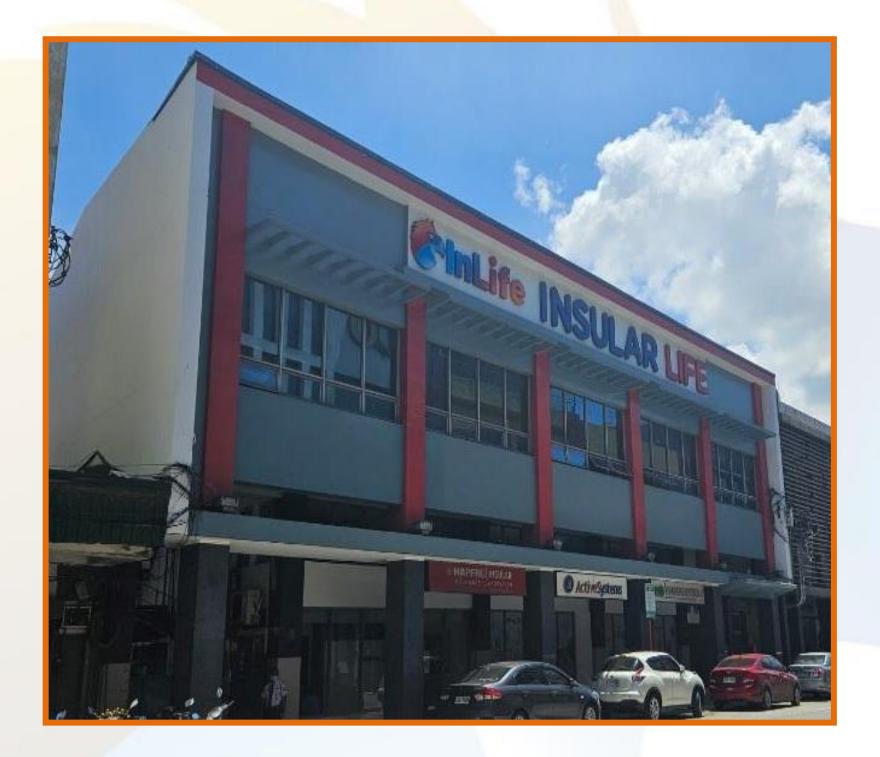

# Insular Life – Cagayan de Oro

Don Apolinario Velez corner Oldarico Akut St., CDO

| Floor                 | Area<br>(sqm) | Rent<br>(PHP / sqm /<br>Month) | Handover<br>Condition | Availability |
|-----------------------|---------------|--------------------------------|-----------------------|--------------|
| Mezzanine Floor       | 20.57         | PHP 450.00                     | As is, where is       | Immediate    |
| Mezzanine Floor       | 73.45         | PHP 450.00                     | As is, where is       | Immediate    |
| 2 <sup>nd</sup> Floor | 60.76         | PHP 375.00                     | As is, where is       | Immediate    |
| 2 <sup>nd</sup> Floor | 26.80         | PHP 375.00                     | As is, where is       | Immediate    |