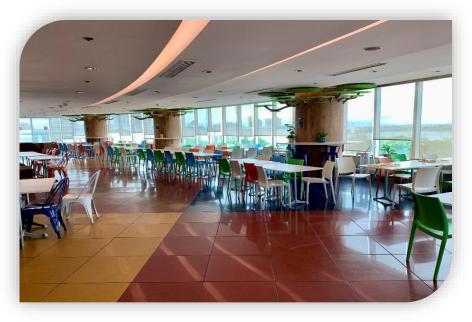

### Cafeteria

Insular Life Drive, Filinvest Corporate City, Alabang, Muntinlupa City

Typical Floor Plan

| Floor                  | Area (sqm) | Rent<br>(PHP / sqm / Month) | Handover Condition | Availability  |
|------------------------|------------|-----------------------------|--------------------|---------------|
| 6 <sup>th</sup> Floor  | 797.40     | PHP 720.00                  | Partially Fitted   | Immediate     |
| 9th Floor (Unit 7)     | 78.72      | PHP 720.00                  | Partially Fitted   | Immediate     |
| 18th Floor             | 841.60     | PHP 720.00                  | Partially Fitted   | Immediate     |
| 21 <sup>st</sup> Floor | 777.03     | PHP 720.00                  | Partially Fitted   | December 2024 |
| 22 <sup>nd</sup> Floor | 281.02     | PHP 720.00                  | Partially Fitted   | Immediate     |
| 26 <sup>th</sup> Floor | 541.21     | PHP 720.00                  | Partially Fitted   | August 2024   |