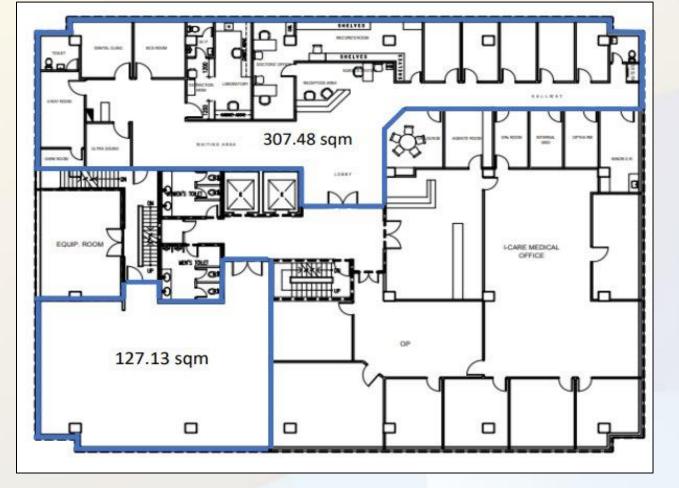

# Insular Life Health Care

Dela Rosa cor. Legazpi Street, Legazpi, Makati City

FloorArea (sqm)2nd floor307.483rd Floor35.136th Floor368.006th Floor59.046th Floor40.18

\*CUSA Fee – PHP 104.00 / sqm

Typical Floor Plan

# **Insular Life Health Care**

Dela Rosa cor. Legazpi Street, Legazpi, Makati City

2<sup>nd</sup> Floor (307.48 sqm)

6<sup>th</sup> Floor (368 sqm)