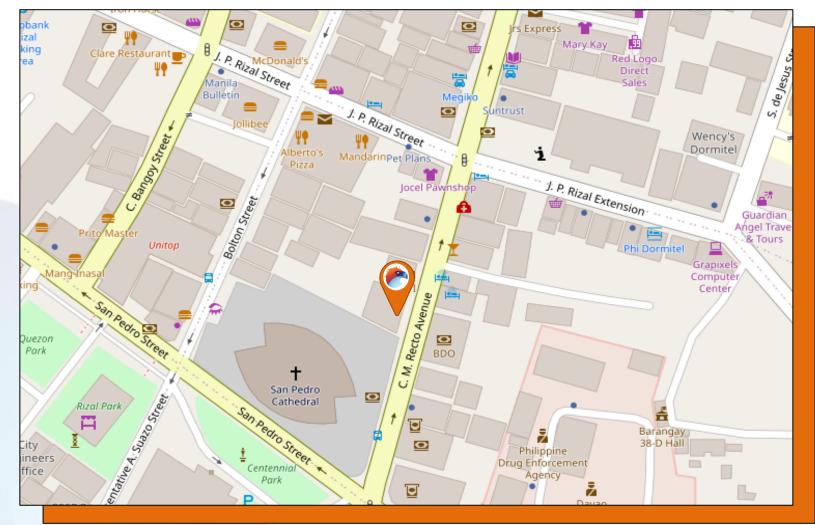

## **Insular Life – Davao**

C.M. Recto, Davao City

| Floor                 | Area<br>(sqm) | <b>Rent</b><br>(PHP / sqm / Month) | Handover<br>Condition | Availability |
|-----------------------|---------------|------------------------------------|-----------------------|--------------|
| 2 <sup>nd</sup> Floor | 32.90         | PHP 525.00                         | As is, where is       | Immediate    |
| 2 <sup>nd</sup> Floor | 33.56         | PHP 525.00                         | As is, where is       | Immediate    |
| 2 <sup>nd</sup> Floor | 65.51         | PHP 525.00                         | As is, where is       | Immediate    |