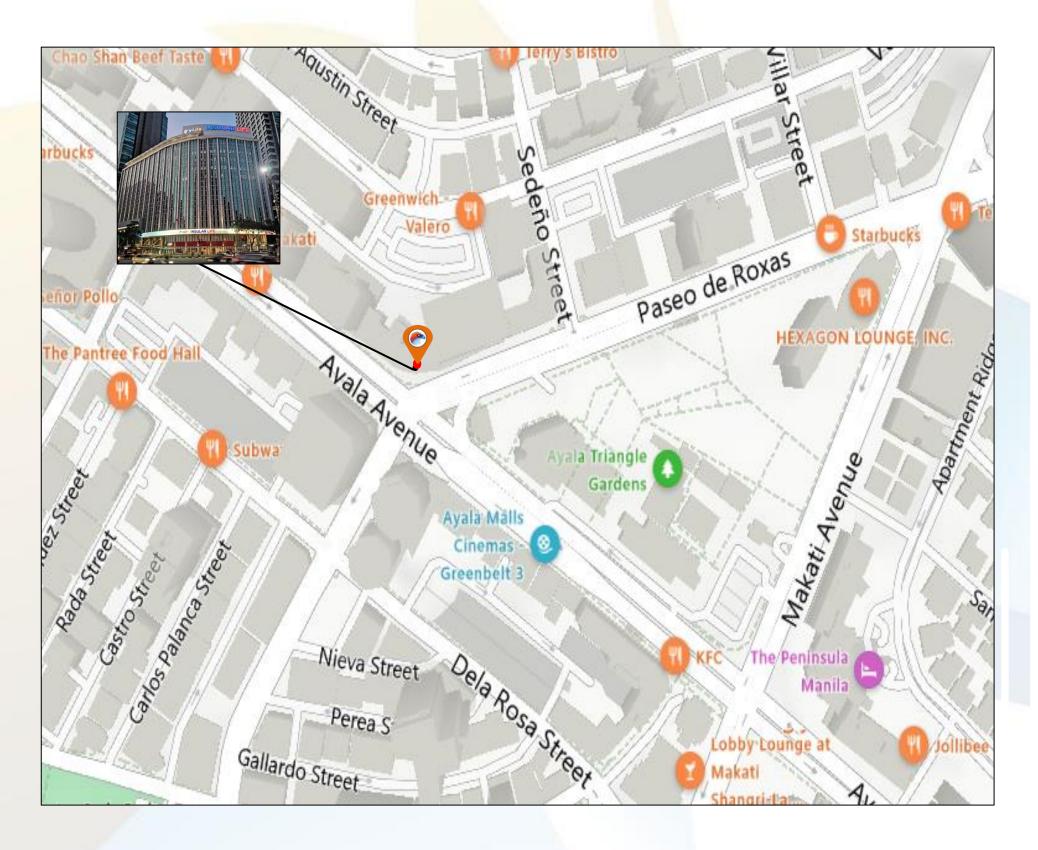

# **INSULAR LIFE MAKATI**

6781 Ayala Avenue cor. Paseo De Roxas, Makati City

6781 Ayala Avenue cor. Paseo De Roxas, Makati City

**Building Gra** No. of Floors Floor Plate Floor Efficier **Density Ratio** A / C System A / C Charge Back up pov Floor to Ceil Parking Allo Parking Rate Telco Provide

### Banks

6781 Ayala Avenue cor. Paseo De Roxas, Makati City

| Floor                            | Area<br>(sqm) | Rent<br>(PHP / sqm / Month) | Handover<br>Condition | Availability |
|----------------------------------|---------------|-----------------------------|-----------------------|--------------|
| Basement                         | 774.73        | PHP 1,100.00                | Partially Fitted      | Immediate    |
| Ground Floor                     | 53.40         | PHP 2,500.00                | Partially Fitted      | Immediate    |
| 2 <sup>nd</sup> floor            | 1,744.11      | PHP 1,200.00                | Partially Fitted      | Immediate    |
| 3 <sup>rd</sup> Floor            | 1,679.31      | PHP 1,200.00                | Partially Fitted      | Immediate    |
| 5 <sup>th</sup> floor / Unit 1   | 381.53        | PHP 1,200.00                | Bare Shell            | Immediate    |
| 5 <sup>th</sup> floor / Unit 3-4 | 804.76        | PHP 1,200.00                | Partially Fitted      | Immediate    |
| 6 <sup>th</sup> floor            | 1,649.00      | PHP 1,200.00                | Fitted                | Immediate    |
|                                  |               |                             |                       |              |