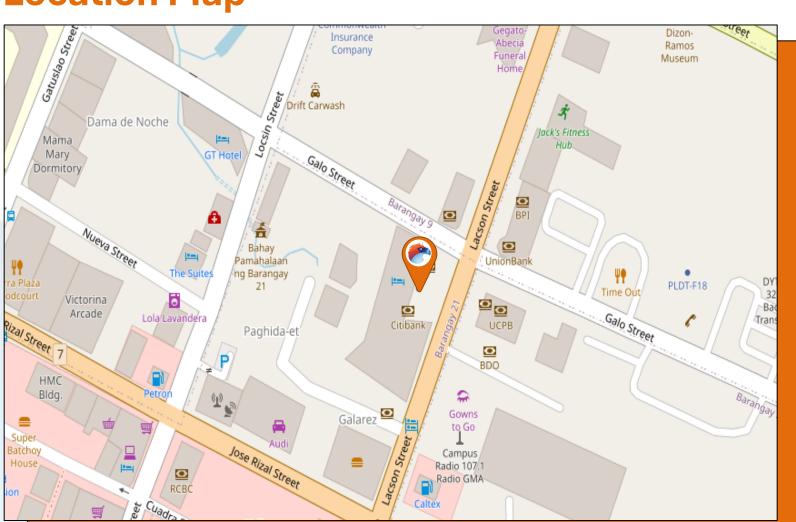

# Insular Life - Bacolod

Lacson Street, corner Galo Streets, Bacolod City

| Floor                 | Area<br>(sqm) | <b>Rent</b><br>(PHP / sqm / Month) | Handover<br>Condition | Availability |
|-----------------------|---------------|------------------------------------|-----------------------|--------------|
| 2 <sup>nd</sup> Floor | 46.10         | PHP 500.00                         | As is, where is       | Immediate    |
| 2 <sup>nd</sup> Floor | 30.55         | PHP 500.00                         | As is, where is       | Immediate    |
| 2 <sup>nd</sup> Floor | 129.63        | PHP 500.00                         | As is, where is       | Immediate    |