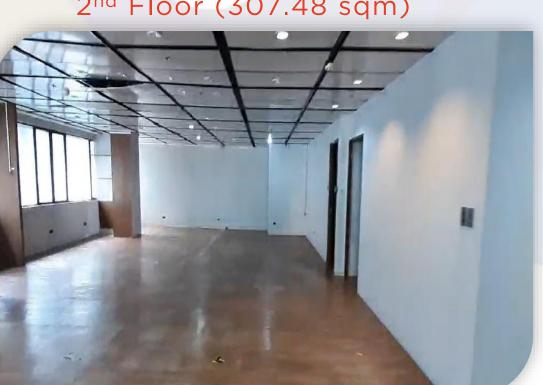

# Insular Life Health Care

Dela Rosa cor. Legazpi Street, Legazpi, Makati City

FloorArea (sqm)2nd floor307.483rd Floor35.136th Floor368.006th Floor59.046th Floor40.18

\*CUSA Fee – PHP 104.00 / sqm

Typical Floor Plan

# **Insular Life Health Care**

Dela Rosa cor. Legazpi Street, Legazpi, Makati City

2<sup>nd</sup> Floor (307.48 sqm)

6<sup>th</sup> Floor (368 sqm)