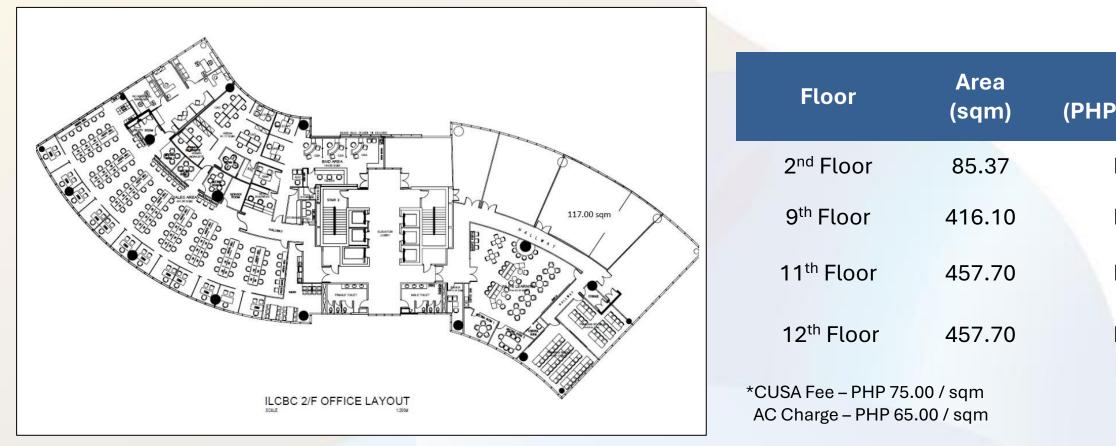

### Typical Floor Plan

| Rent<br>P / sqm / Month) | Handover<br>Condition | Availability |
|--------------------------|-----------------------|--------------|
| PHP 650.00               | Partially Fitted      | August 2024  |
| PHP 650.00               | Partially Fitted      | Immediate    |
| PHP 650.00               | Partially Fitted      | Immediate    |
| PHP 650.00               | Partially Fitted      | Immediate    |

# Insular Life Cebu Business Centre

Mindanao Ave., cor. Biliran Road, Cebu Business Park, Cebu City

2<sup>nd</sup> Floor

9<sup>th</sup> Floor - B

11<sup>th</sup> Floor

12<sup>th</sup> Floor