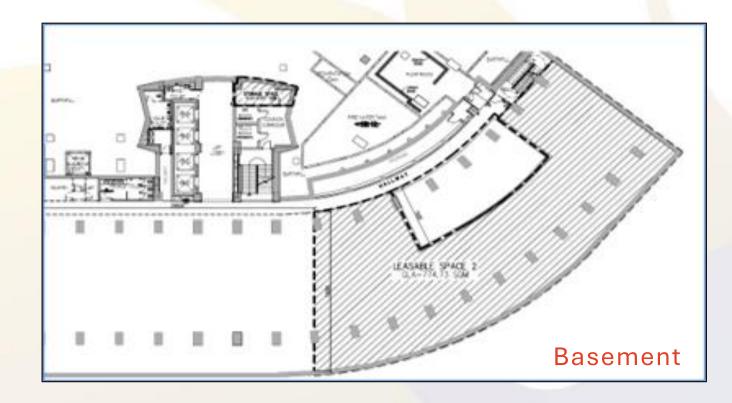

### Banks

6781 Ayala Avenue cor. Paseo De Roxas, Makati City

| Floor                            | Area<br>(sqm) | Rent<br>(PHP / sqm / Month) | Handover<br>Condition | Availability |
|----------------------------------|---------------|-----------------------------|-----------------------|--------------|
| Basement                         | 774.73        | PHP 1,100.00                | Partially Fitted      | Immediate    |
| Ground Floor                     | 53.40         | PHP 2,500.00                | Partially Fitted      | Immediate    |
| 2 <sup>nd</sup> floor            | 1,744.11      | PHP 1,200.00                | Partially Fitted      | Immediate    |
| 3 <sup>rd</sup> Floor            | 1,679.31      | PHP 1,200.00                | Partially Fitted      | Immediate    |
| 5 <sup>th</sup> floor / Unit 1   | 381.53        | PHP 1,200.00                | Bare Shell            | Immediate    |
| 5 <sup>th</sup> floor / Unit 3-4 | 804.76        | PHP 1,200.00                | Partially Fitted      | Immediate    |
| 6 <sup>th</sup> floor            | 1,649.00      | PHP 1,200.00                | Fitted                | Immediate    |
|                                  |               |                             |                       |              |