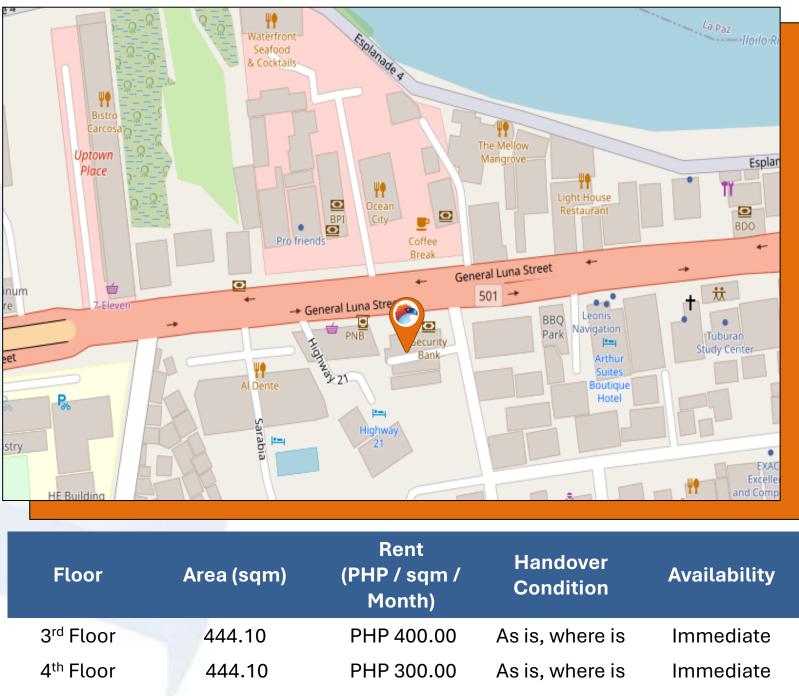

# **Insular Life - Iloilo**

Brgy. San Felix, Molo, Iloilo City

## **Location Map**

\*Can be subdivided, unit area size ranges from 23 – 85 sqm

| ea (sqm) | Rent<br>(PHP / sqm /<br>Month) | Handover<br>Condition | Availability |
|----------|--------------------------------|-----------------------|--------------|
| 444.10   | PHP 400.00                     | As is, where is       | Immediate    |
| 444.10   | PHP 300.00                     | As is, where is       | Immediate    |