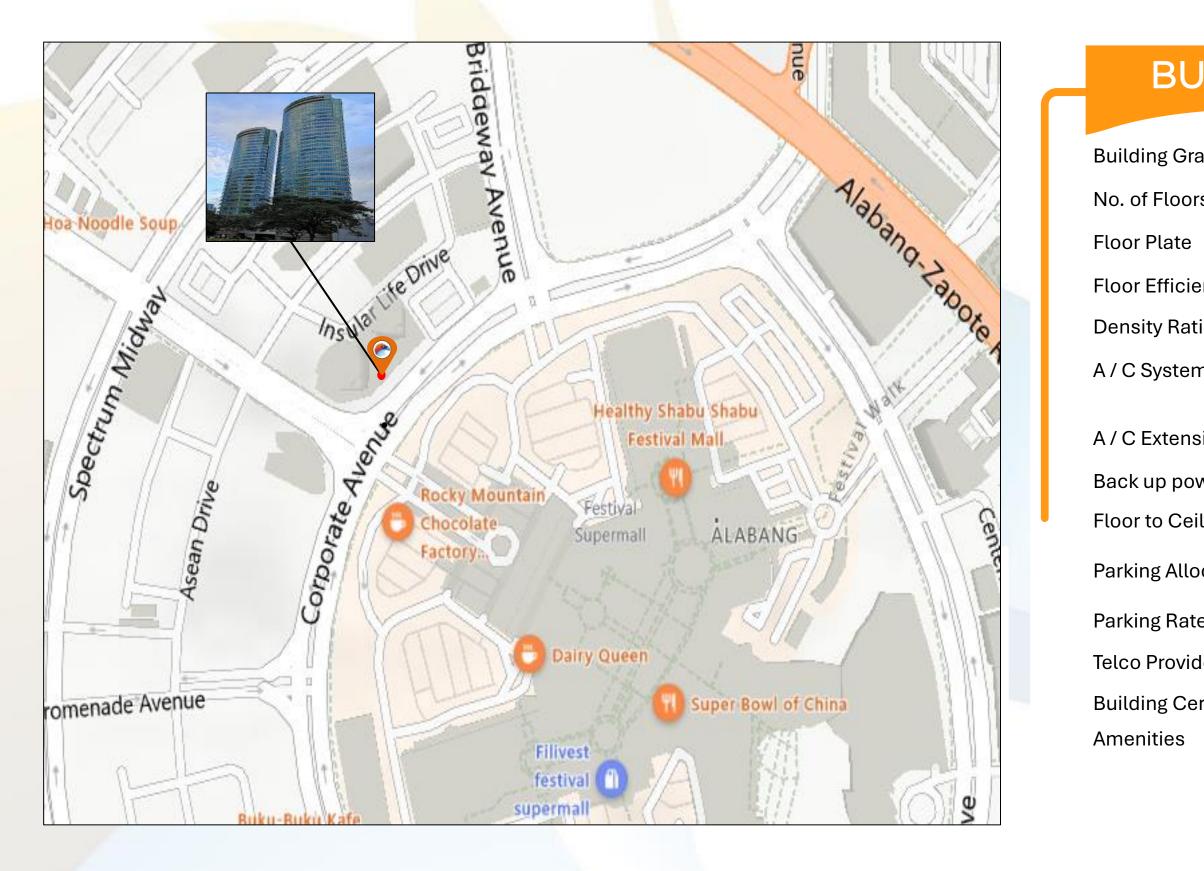

# INSULAR LIFE CORPORATE CENTRE (TOWER 1)

Insular Life Drive, Filinvest Corporate City, Alabang, Muntinlupa City

Insular Life Drive, Filinvest Corporate City, Alabang, Muntinlupa City

## **BUILDING SPECIFICATIONS**

| ade                 | Grade A                                                                                                                                               |
|---------------------|-------------------------------------------------------------------------------------------------------------------------------------------------------|
| S                   | 33-storey                                                                                                                                             |
|                     | Approx. 800 sqm per floor                                                                                                                             |
| ency                | 86 %                                                                                                                                                  |
| io                  | 1:5.5                                                                                                                                                 |
| ns                  | Centralized A/C                                                                                                                                       |
| sion                | PHP 2,000 / hour                                                                                                                                      |
| wer                 | 100 %                                                                                                                                                 |
| ling Height         | 2.7 Meters                                                                                                                                            |
| ocation             | 1 : 100 sqm                                                                                                                                           |
| е                   | 4,500.00 / slot / month + VAT                                                                                                                         |
| lers<br>rtification | Globe, Sky Cable, Bayantel, Smart, Contel, & Radius<br>PEZA Certified                                                                                 |
|                     | <ul> <li>Auditorium</li> <li>Banks</li> <li>Café (Sprsso and New Bistro)</li> <li>Cafeteria</li> <li>Prayer Room</li> <li>Baskotball Court</li> </ul> |