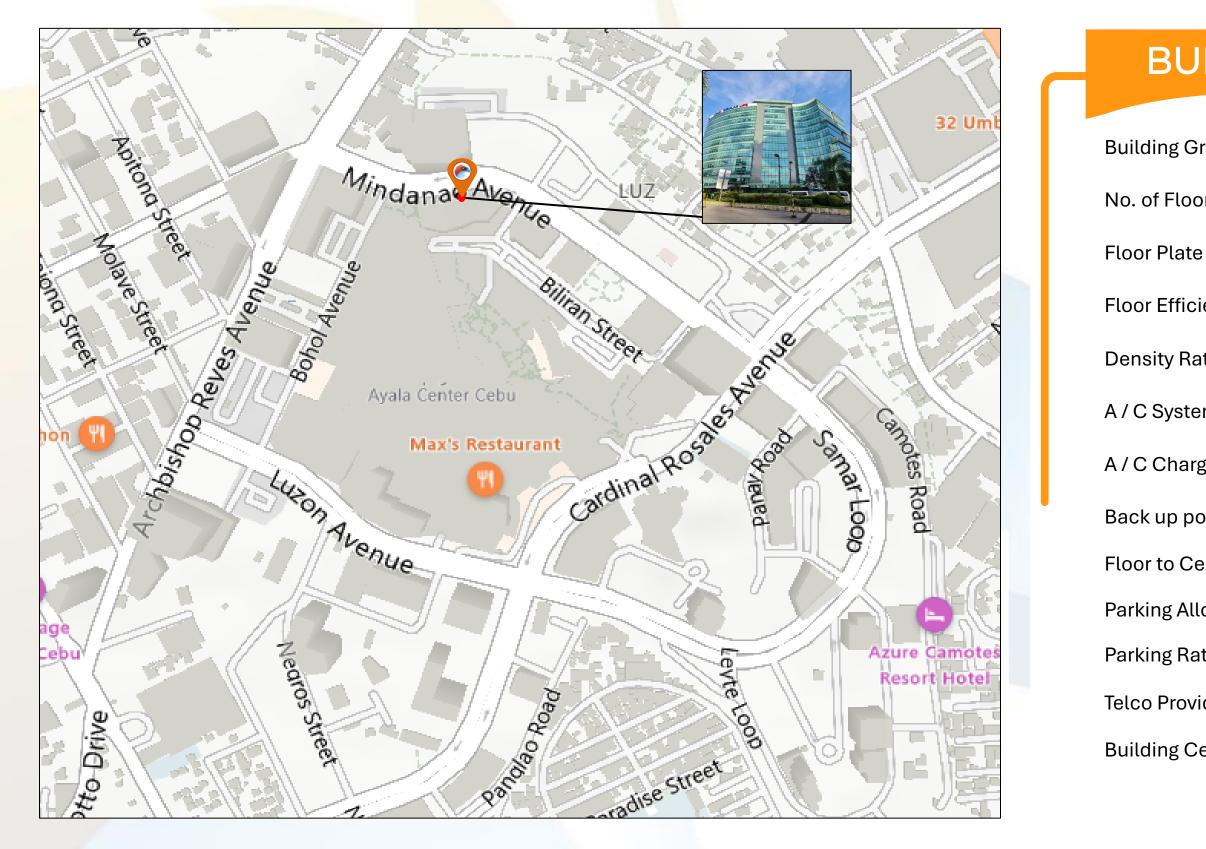

# **INSULAR LIFE CEBU BUSINESS CENTRE**

Mindanao Ave., cor. Biliran Road, Cebu Business Park, Cebu City

# Insular Life Cebu Business Centre

Mindanao Ave., cor. Biliran Road, Cebu Business Park, Cebu City