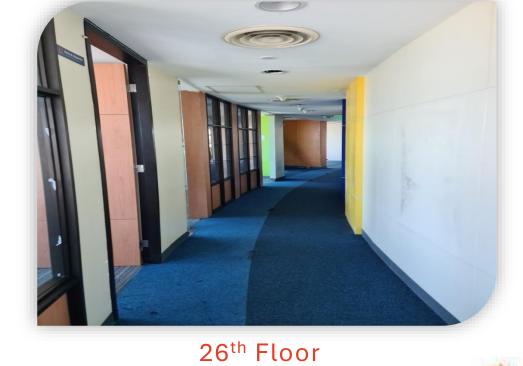

### Cafeteria

Insular Life Drive, Filinvest Corporate City, Alabang, Muntinlupa City

Typical Floor Plan

| Floor                  | Area (sqm) | Rent<br>(PHP / sqm / Month) | Handover Condition | Availability  |
|------------------------|------------|-----------------------------|--------------------|---------------|
| 6 <sup>th</sup> Floor  | 797.40     | PHP 720.00                  | Partially Fitted   | Immediate     |
| 9th Floor (Unit 7)     | 78.72      | PHP 720.00                  | Partially Fitted   | Immediate     |
| 18th Floor             | 841.60     | PHP 720.00                  | Partially Fitted   | Immediate     |
| 21 <sup>st</sup> Floor | 777.03     | PHP 720.00                  | Partially Fitted   | December 2024 |
| 22 <sup>nd</sup> Floor | 281.02     | PHP 720.00                  | Partially Fitted   | Immediate     |
| 26 <sup>th</sup> Floor | 541.21     | PHP 720.00                  | Partially Fitted   | August 2024   |

\*CUSA Fee - PHP150.00 / sqm for traditional office hours PHP250.00 / sqm for 24/7 operations

Insular Life Drive, Filinvest Corporate City, Alabang, Muntinlupa City

6<sup>th</sup> Floor

9<sup>th</sup> Floor (Unit 7)

21st Floor

22nd Floor

Insular Life Drive, Filinvest Corporate City, Alabang, Muntinlupa City