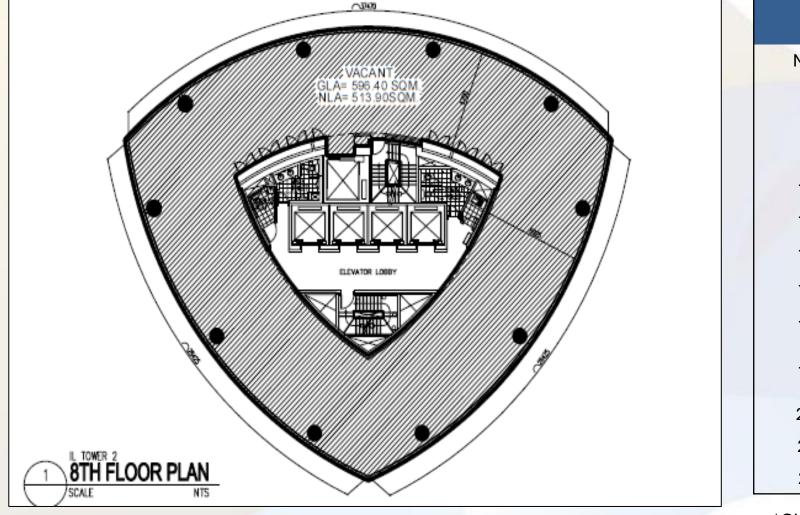

Insular Life Drive, Filinvest Corporate City, Alabang, Muntinlupa City

Typical Floor Plan

| Floor                  | Area (sqm) | Rent<br>(PHP / sqm / Month) | Handover Condition                   | Availability |
|------------------------|------------|-----------------------------|--------------------------------------|--------------|
| Mezzanine              | 513.23     | ТВА                         | Fitted                               | Immediate    |
| 7 <sup>th</sup> Floor  | 183.02     | PHP 720.00                  | Partially Fitted                     | August 2024  |
| 8 <sup>th</sup> Floor  | 596.40     | PHP 720.00                  | Partially Fitted                     | Immediate    |
| 9 <sup>th</sup> Floor  | 559.30     | PHP 720.00                  | Partially Fitted                     | Immediate    |
| 10 <sup>th</sup> Floor | 586.44     | PHP 720.00                  | Partially Fitted                     | August 2024  |
| 11 <sup>th</sup> Floor | 571.57     | PHP 720.00                  | Partially Fitted                     | August 2024  |
| 15 <sup>th</sup> Floor | 175.23     | PHP 720.00                  | Partially Fitted                     | October 2024 |
| 17 <sup>th</sup> Floor | 366.95     | PHP 720.00                  | Partially Fitted                     | Immediate    |
| 18 <sup>th</sup> Floor | 556.00     | PHP 720.00                  | Partially Fitted                     | Immediate    |
| 19 <sup>th</sup> Floor | 591.60     | PHP 720.00                  | Fitted<br>(incomplete office chairs) | Immediate    |
| 22 <sup>nd</sup> Floor | 323.19     | PHP 720.00                  | Partially Fitted                     | Immediate    |
| 25 <sup>th</sup> Floor | 542.10     | PHP 720.00                  | Partially Fitted                     | Immediate    |
| 26 <sup>th</sup> Floor | 547.25     | PHP 720.00                  | Partially Fitted                     | Immediate    |

\*CUSA Fee - PHP150.00 / sqm for traditional office hours PHP250.00 / sqm for 24/7 operations

Insular Life Drive, Filinvest Corporate City, Alabang, Muntinlupa City

8<sup>th</sup> Floor

22<sup>nd</sup> Floor