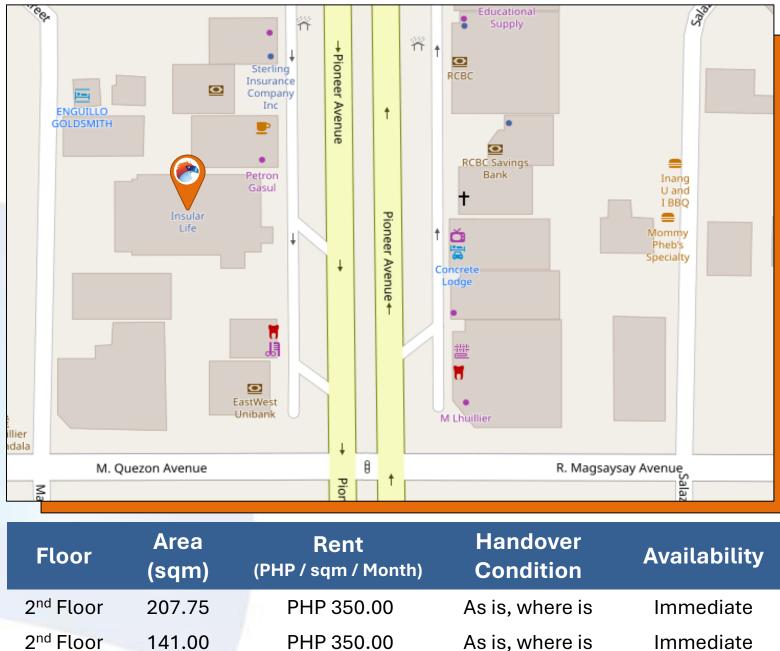

## **Insular Life – General Santos**

Pioneer Avenue, General Santos City

| 3 <sup>rd</sup> Floor | 155.48 |
|-----------------------|--------|
| 3 <sup>rd</sup> Floor | 104.60 |
| 3 <sup>rd</sup> Floor | 128.00 |
| 3 <sup>rd</sup> Floor | 130.00 |

| <b>Rent</b><br>(PHP / sqm / Month) | Handover<br>Condition | Availability |
|------------------------------------|-----------------------|--------------|
| PHP 350.00                         | As is, where is       | Immediate    |
| PHP 350.00                         | As is, where is       | Immediate    |
| PHP 350.00                         | As is, where is       | Immediate    |
| PHP 350.00                         | As is, where is       | Immediate    |
| PHP 350.00                         | As is, where is       | Immediate    |
| PHP 350.00                         | As is, where is       | Immediate    |