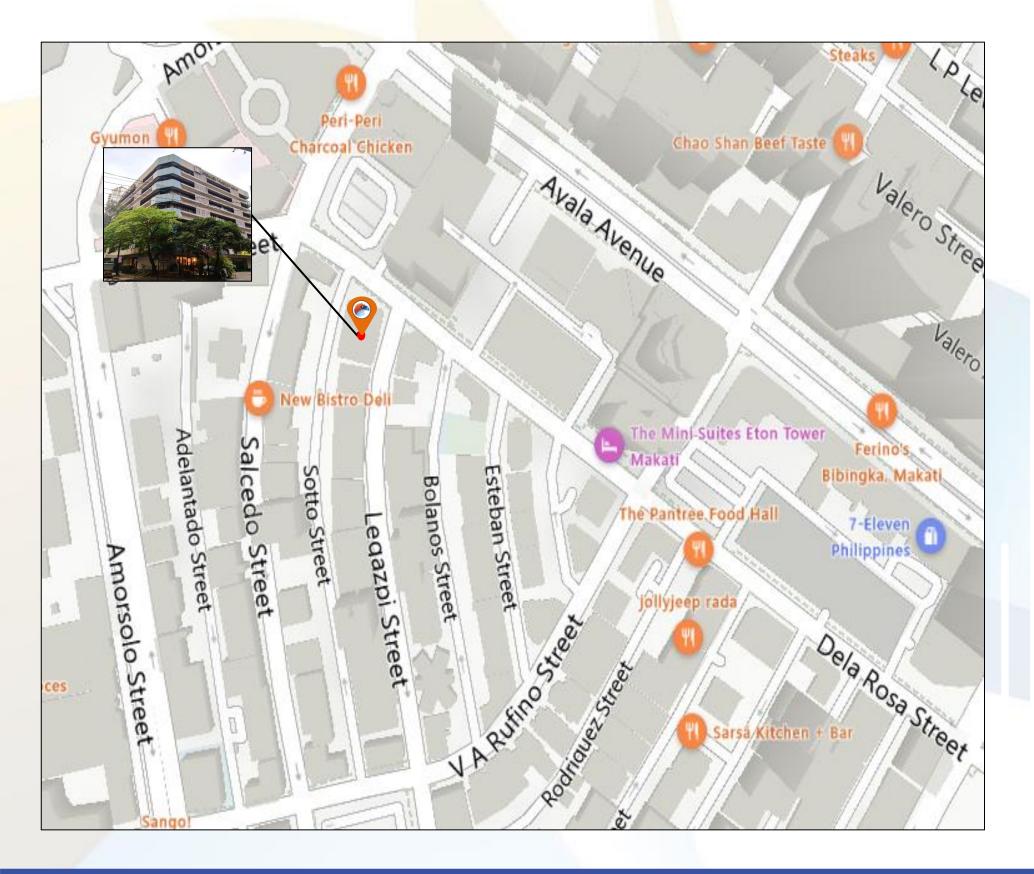

# **INSULAR LIFE HEALTH CARE**

Dela Rosa cor. Legazpi Street, Legazpi, Makati City

# Insular Life Health Care

Dela Rosa cor. Legazpi Street, Legazpi, Makati City

**Building Gra** No. of Floor Floor Plate Floor Efficie **Density Rati** A / C Syster A / C Charge Back up pov Floor to Cei Parking Allo Parking Rate