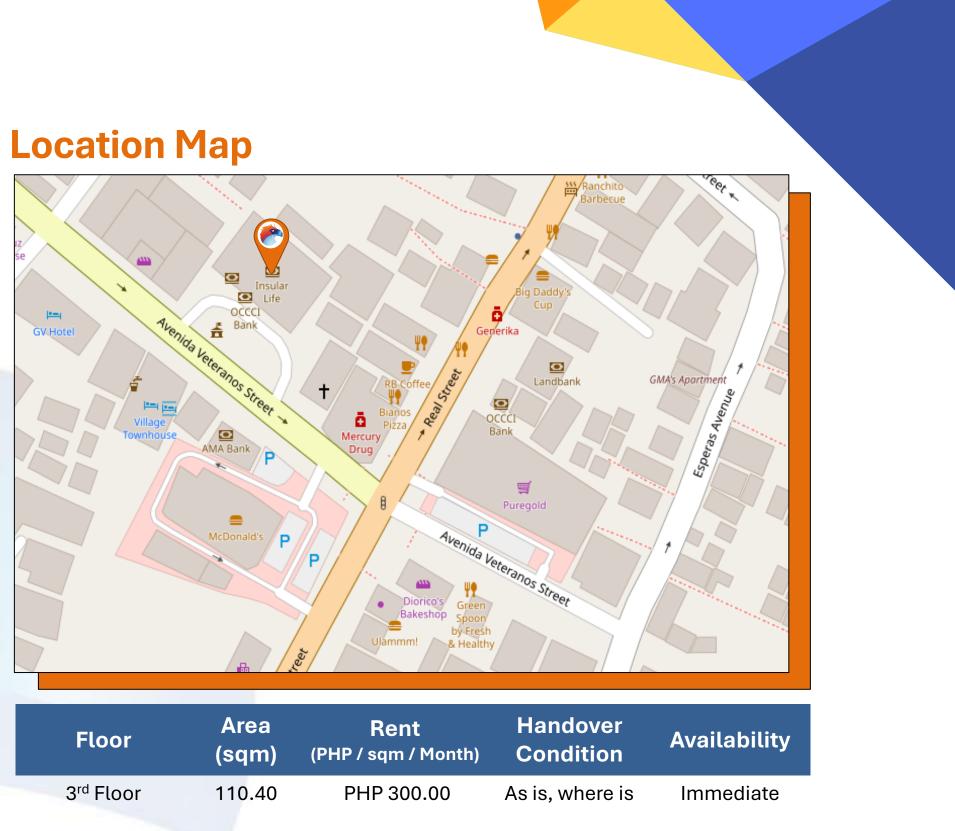

## **Insular Life - Tacloban**

Veteranos St., Tacloban City

| area | Rent                | Handover        | Availability |
|------|---------------------|-----------------|--------------|
| aqm) | (PHP / sqm / Month) | Condition       |              |
| 0.40 | PHP 300.00          | As is, where is | Immediate    |